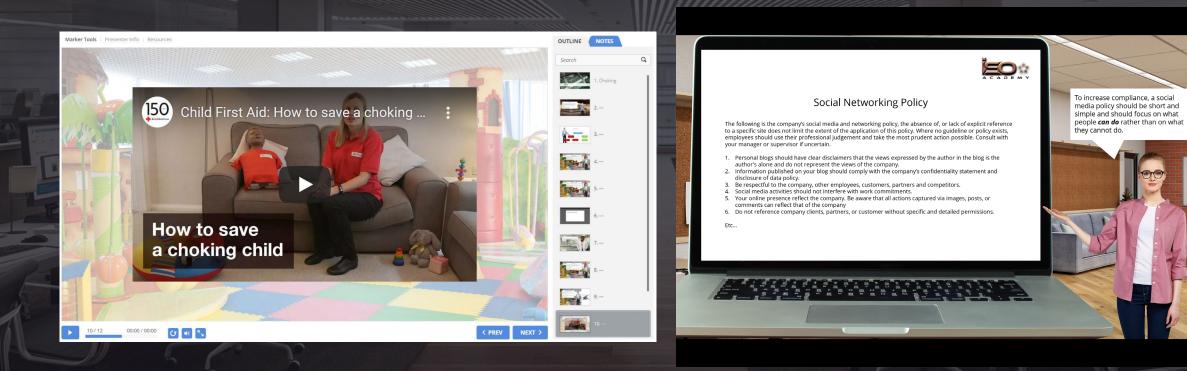

#### Some examples...

- Insert videos to support learning material or provide organisational updates
- Insert internal documents for ease of communication and improve policy knowledge

► Each learner will receive access to their very own training portal with assigned courses awaiting completion. All courses are date stamped to ensure annual compliance. For example, an annual DSE assessment or Health & Safety refresher.