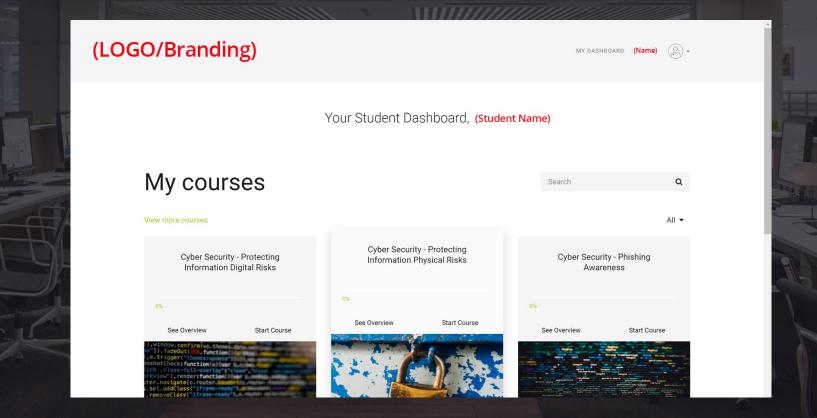

#### Some examples...

- Insert videos to support learning material or provide organisational updates
- Insert internal documents for ease of communication and improve policy knowledge

► Each learner will receive access to their very own training portal with assigned courses awaiting completion. All courses are date stamped to ensure annual compliance. For example, an annual DSE assessment or Health & Safety refresher.

Each learner will be invited to set up their own login details along with any personal credentials.

- ► Each learner will have access to view and download any certificates from course completion to keep safe within their development files.
- ▶ All certificates evidence 'Issued date', 'Expiry Date' and course name.