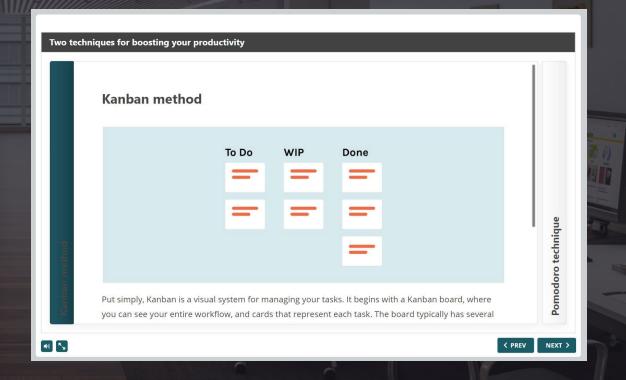

#### Some examples...

Training that's relevant and easy to navigate...

#### Some examples...

- Monitor course progression via automated tracking
- Insert different interactions for a blended learning approach