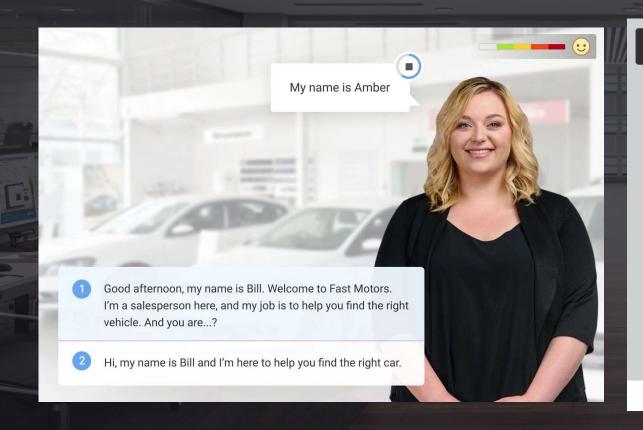

### Some examples

- Be guided through training modules by a virtual tutor
- Insert dialog scenarios bespoke to each organisation and industry

COMPLETE & CONTINUE →

# Bespoke Design

With hundreds of character choices from different roles and industries to guide learners through courses to create a relatable tutor.