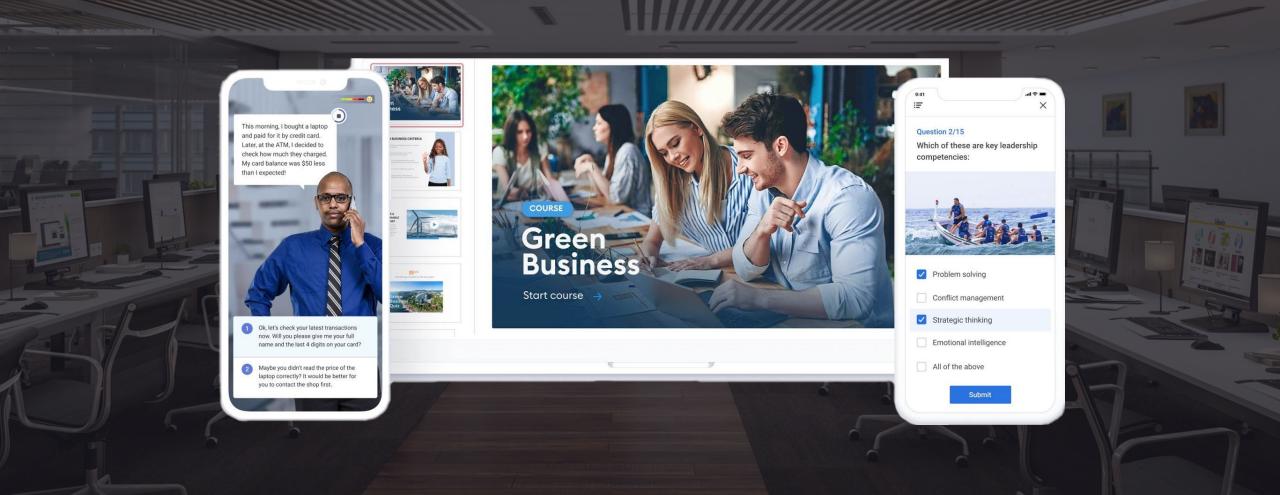

l with assigned courses awaiting completion. All courses are date stamped to ensure annual compliance. For example, an annual DSE assessment or Health & Safety refresher.





Each learner will be invited to set up their own login details along with any personal credentials.





- ► Each learner will have access to view and download any certificates from course completion to keep safe within their development files.
- ▶ All certificates evidence 'Issued date', 'Expiry Date' and course name.





► All 'course player' software can be branded to each client.





# Bespoke Design

With hundreds of character choices from different roles and industries to guide learners through courses to create a relatable tutor.





# Bespoke Design

Access training anytime, from anywhere, on any device.