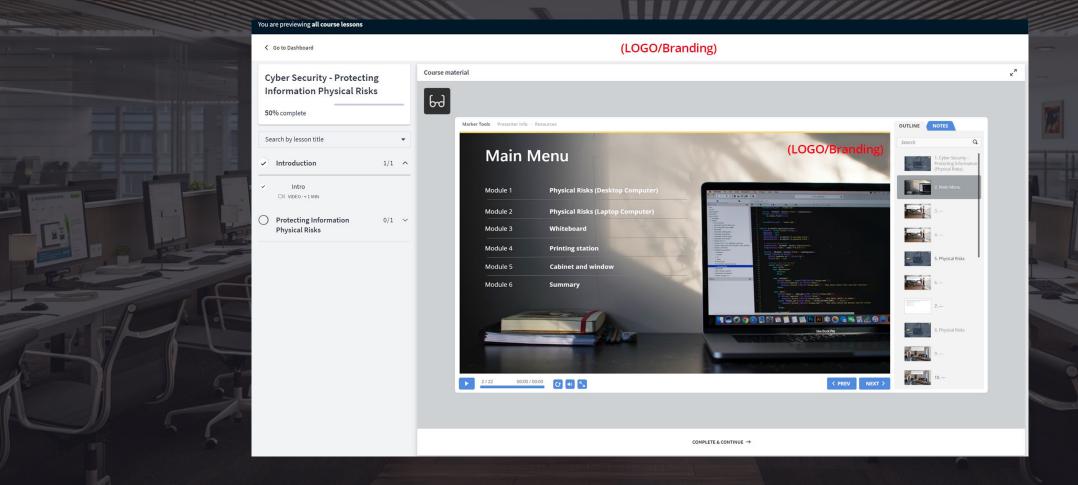

#### Some examples...

- Monitor course progression via automated tracking
- Insert different interactions for a blended learning approach

#### Some examples...

- Insert videos to support learning material or provide organisational updates
- Insert internal documents for ease of communication and improve policy knowledge

► Each learner will receive access to their very own training portal with assigned courses awaiting completion. All courses are date stamped to ensure annual compliance. For example, an annual DSE assessment or Health & Safety refresher.