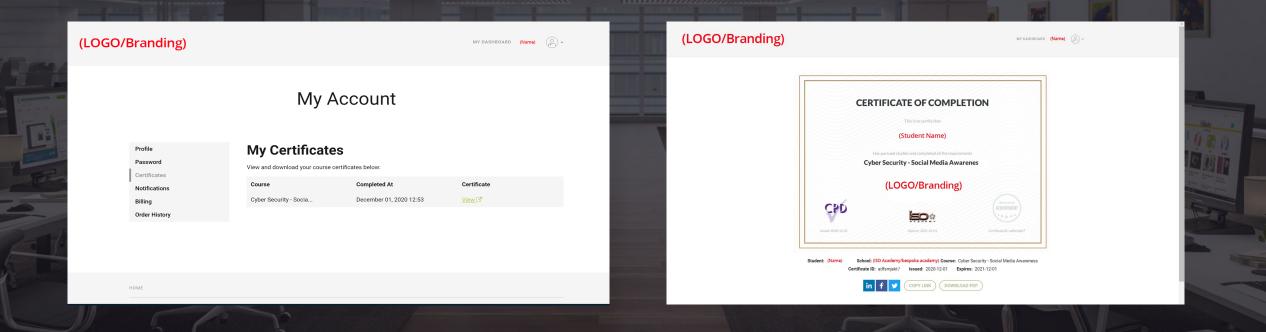

Each learner will be invited to set up their own login details along with any personal credentials.

- ► Each learner will have access to view and download any certificates from course completion to keep safe within their development files.
- ▶ All certificates evidence 'Issued date', 'Expiry Date' and course name.