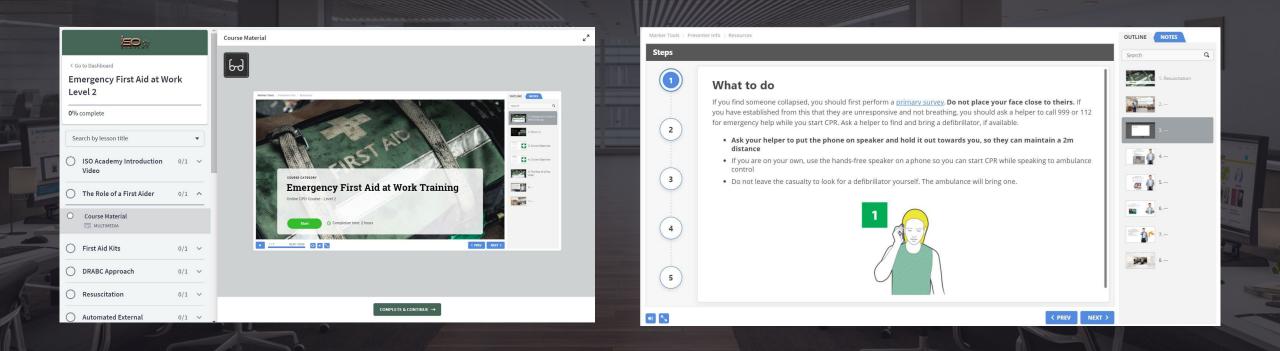

#### Some examples...

- Monitor course progression via automated tracking
- Insert different interactions for a blended learning approach