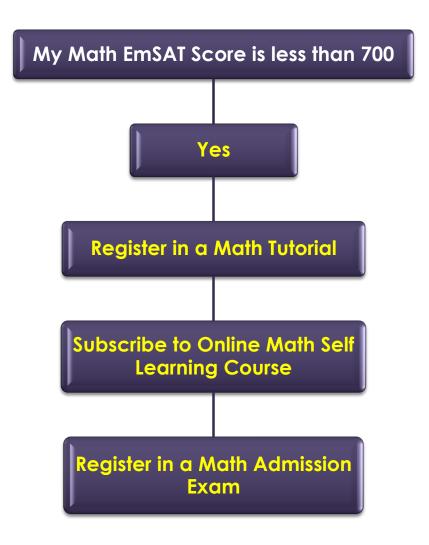

## EmSAT Exam Cutoff Points & Recommended Roadmap

UNIVERSITY COLLEGE TEST CENTER

UCTESTCENTER@UAEU.AC.AE

## I have Conditional Admission at UAEU – I need English Exam Required EmSAT English Score is 1250 for All Colleges



## I have not been admitted to UAEU - I need English Exam Required EmSAT English Score is 1250 for All Colleges



#### I have Direct Admission at UAEU - I need Arabic Exam

#### **Required EmSAT Arabic Score is 1100 for LW & 900 for other colleges**



#### **TAEU University College I have Direct** Admission at UAEU - I need Science Exam **Required EmSAT** Science Score is 900

My College is BE, FA, SC or MD



# I have Direct Admission at UAEU - I need Math Exam

#### **Required** EmSAT Math Score is 700 - My College is ED or HS



## I have Direct Admission at UAEU - I need Math Exam Required EmSAT Math Score is 800 - My College is LW



#### I have Direct Admission at UAEU – I need Math Exam

#### Required EmSAT Math Score is 900 - My College is BE, FA, SC or MD



#### I have Direct Admission at UAEU – I need Math Exam

#### Required EmSAT Math Score is 1100 - My College is EN or IT





### Direct Admission Students - Need Subject Admission Exam First Time

Study Practice Exams sent from UC Test Center 03

Subscribe to the Arabic, Math or Science Self Learning Online Course

01

Come to the Exam Prepared and ready

Register for the Subject UAEU Admission Exam

بة المتحدة الكلية الجامعية UAEU المتحدة University College

()/

02