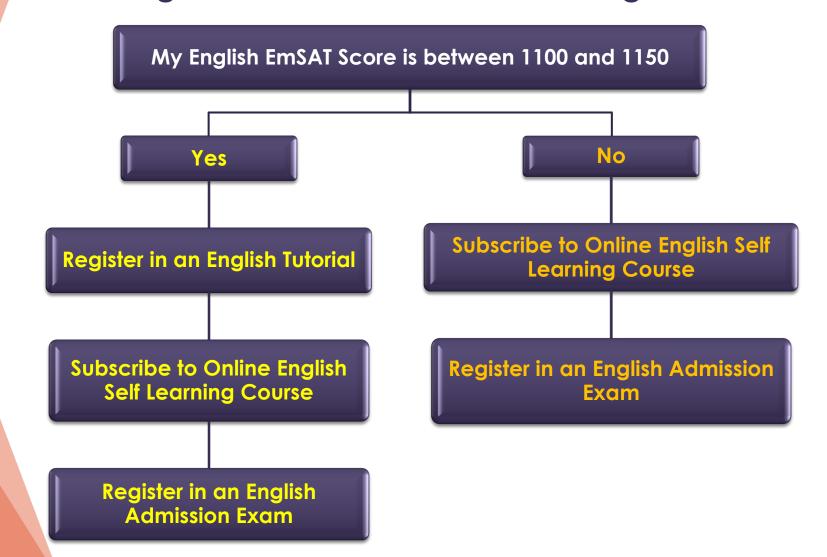

## I have Conditional Admission at UAEU – I need English Exam Required EmSAT English Score is 1250 for All Colleges

## I have not been admitted to UAEU - I need English Exam Required EmSAT English Score is 1250 for All Colleges