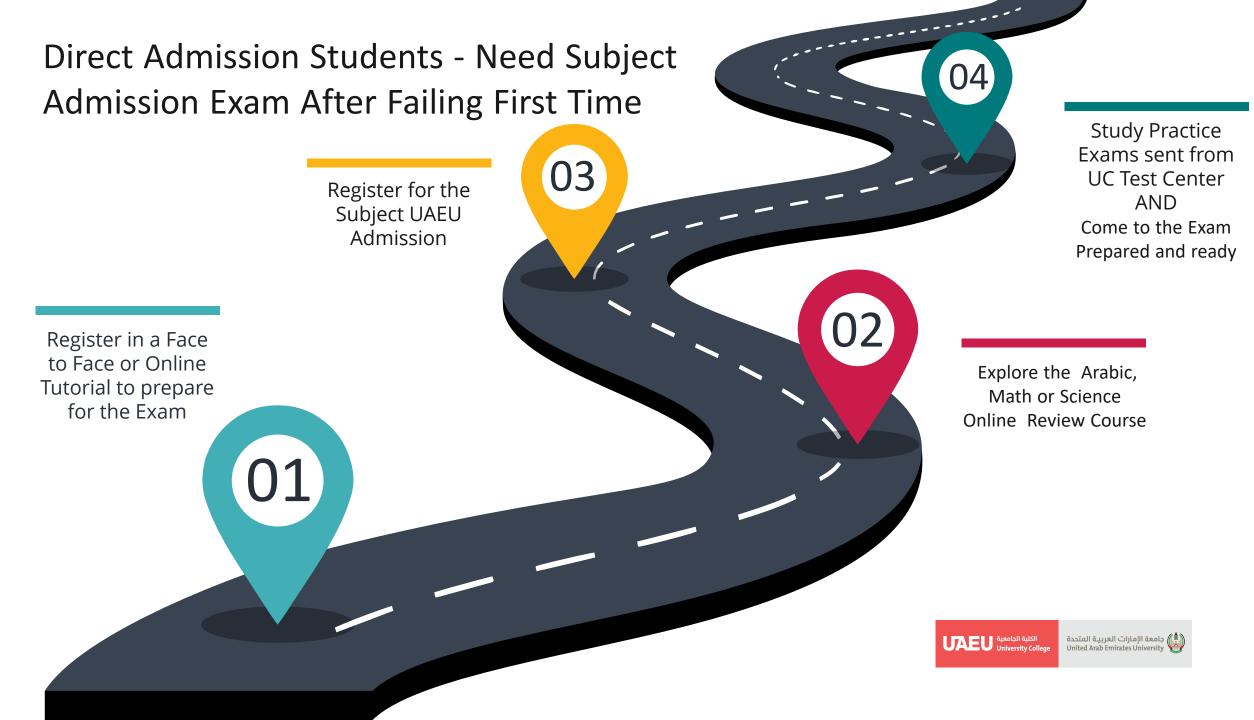

#### I have Direct Admission at UAEU - I need Arabic Exam

#### **Required EmSAT Arabic Score is 1100 for LW & 900 for other colleges**