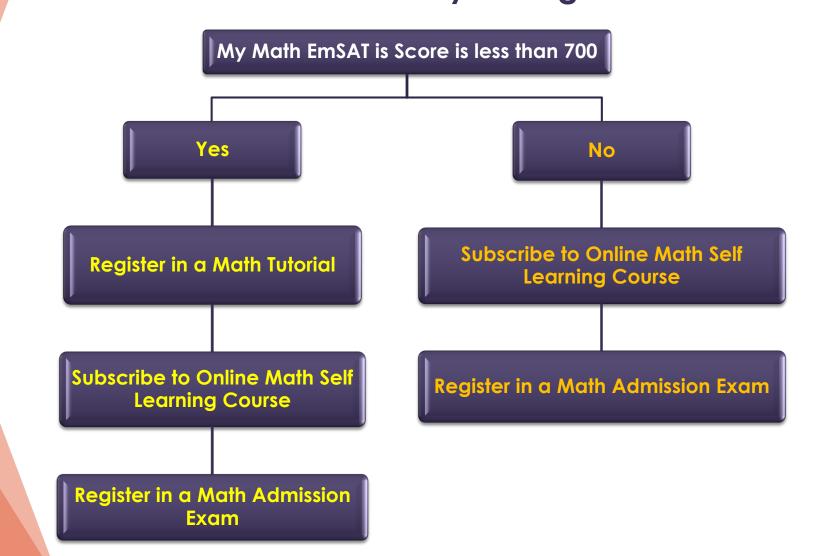

## I have Direct Admission at UAEU - I need Math Exam Required EmSAT Math Score is 800 - My College is LW