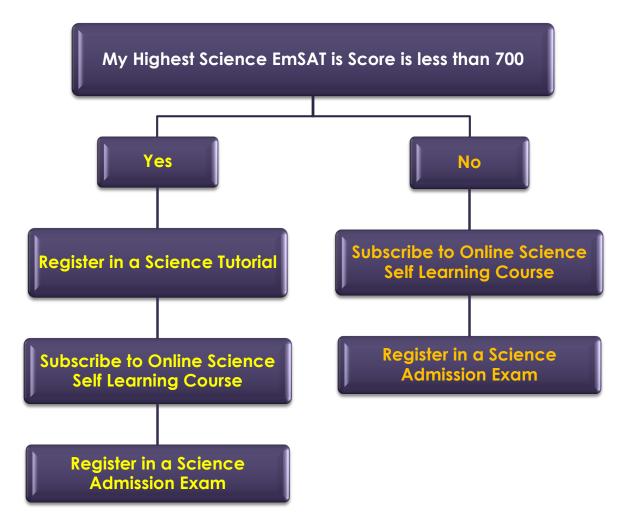

#### **TAEU University College I have Direct** Admission at UAEU - I need Science Exam **Required EmSAT** Science Score is 900

My College is BE, FA, SC or MD