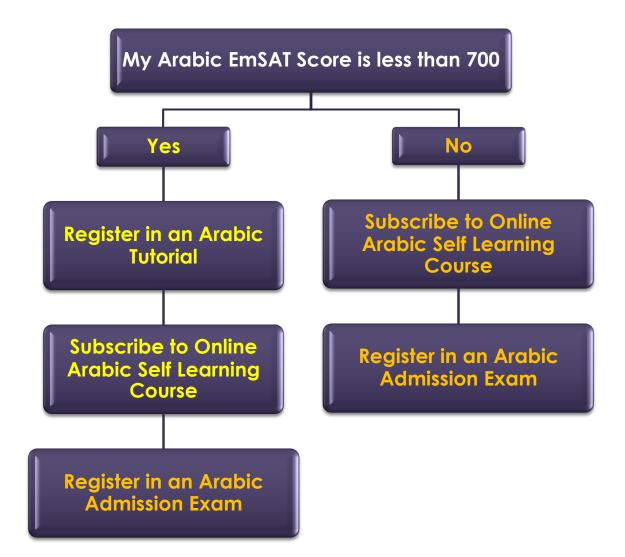

#### I have Direct Admission at UAEU - I need Arabic Exam

#### **Required EmSAT Arabic Score is 1100 for LW & 900 for other colleges**