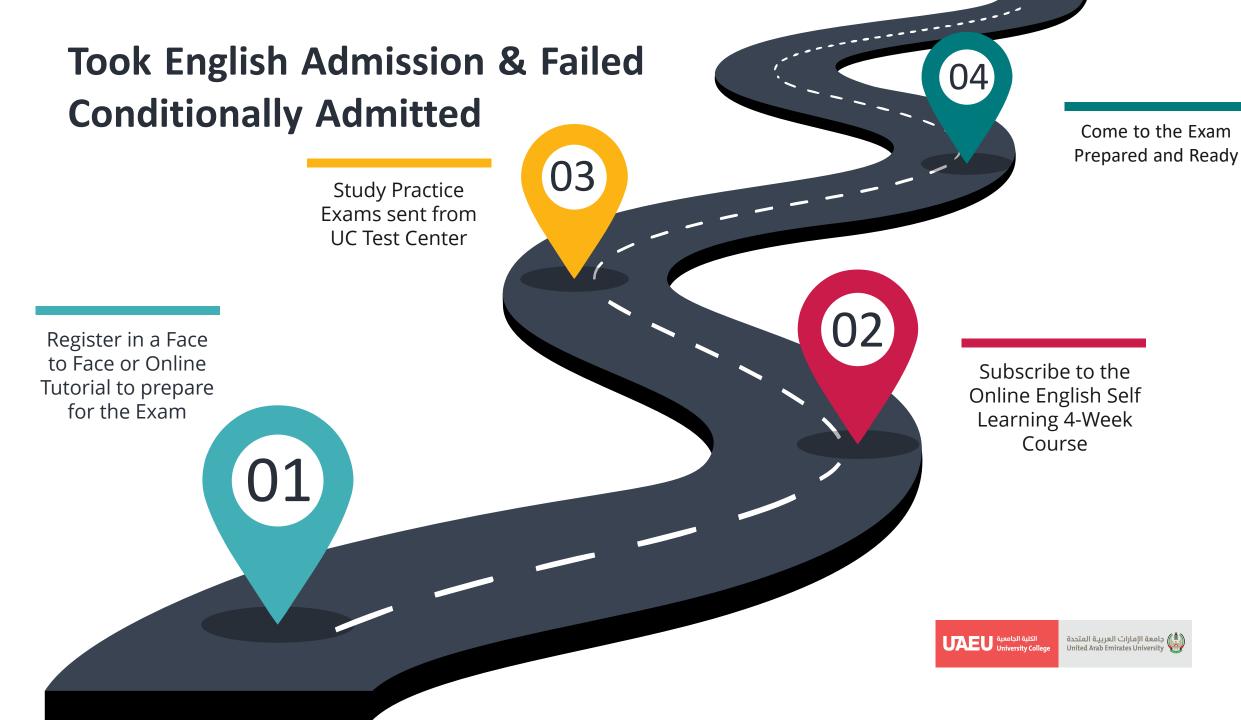

## I have Conditional Admission at UAEU – I need English Exam Required EmSAT English Score is 1250 for All Colleges