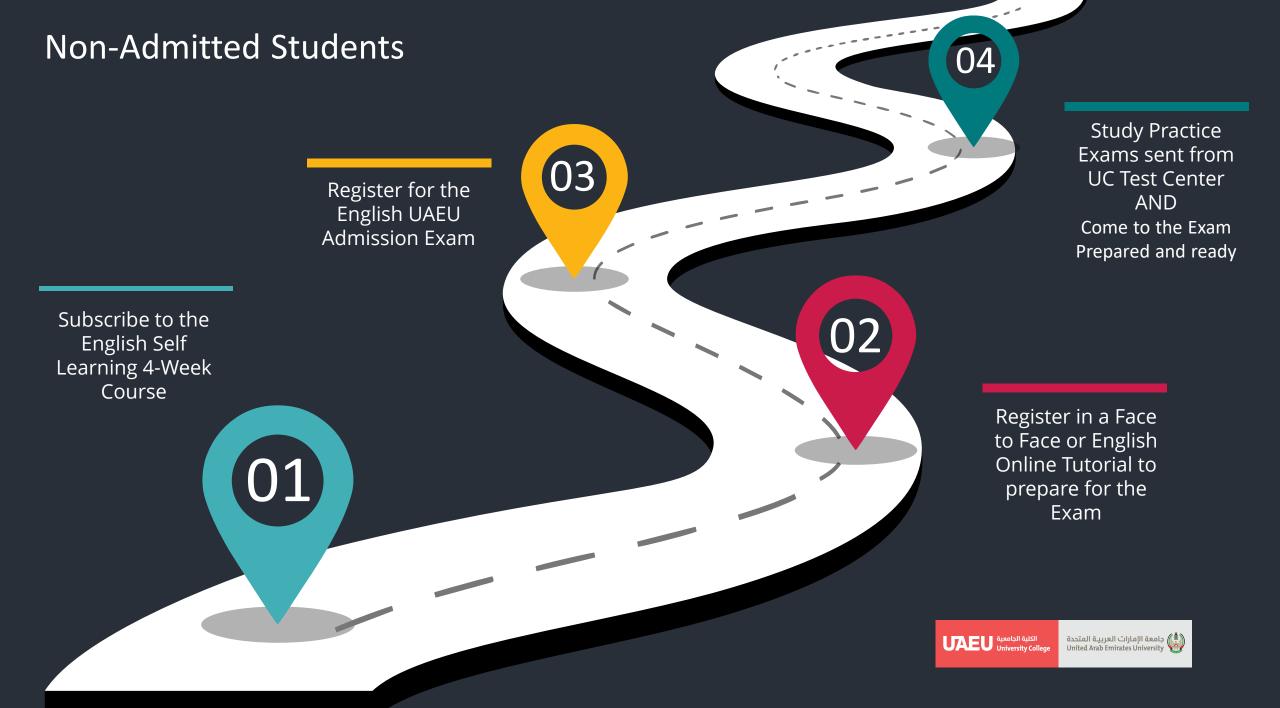

## I have not been admitted to UAEU - I need English Exam Required EmSAT English Score is 1250 for All Colleges