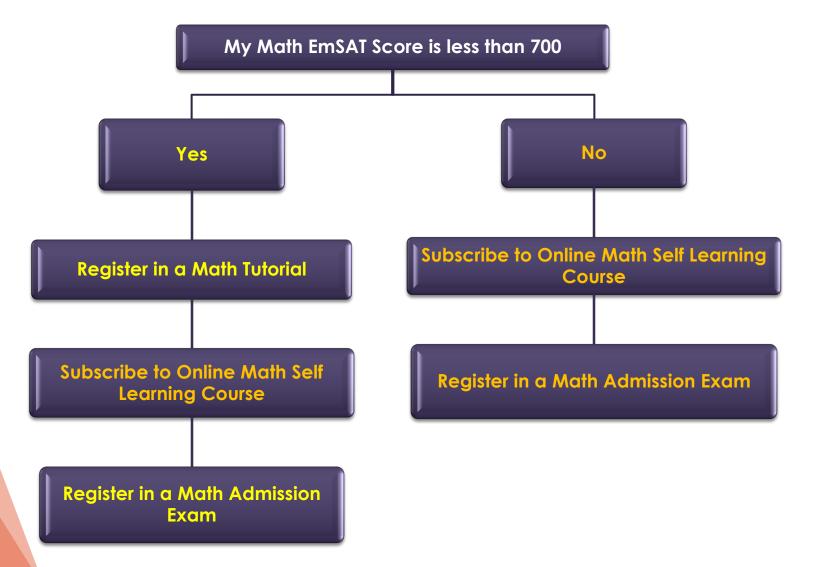

#### I have Direct Admission at UAEU – I need Math Exam

#### Required EmSAT Math Score is 900 - My College is BE, FA, SC or MD