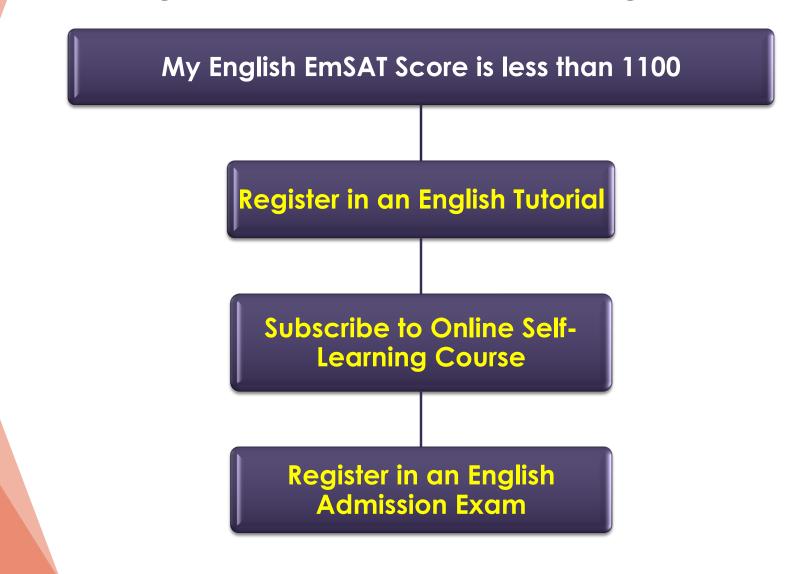

## I have Conditional Admission at UAEU – I need English Exam Required EmSAT English Score is 1250 for All Colleges

## I have not been admitted to UAEU - I need English Exam Required EmSAT English Score is 1250 for All Colleges