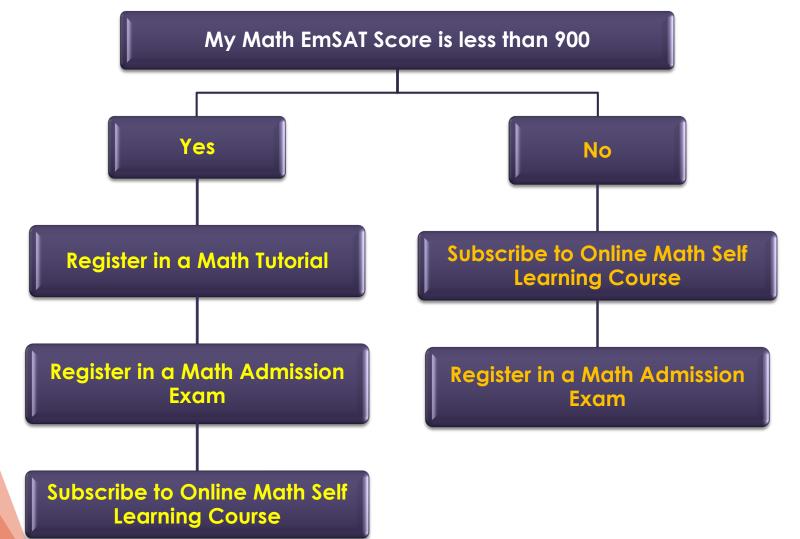

#### I have Direct Admission at UAEU – I need Math Exam

#### Required EmSAT Math Score is 1100 - My College is EN or IT