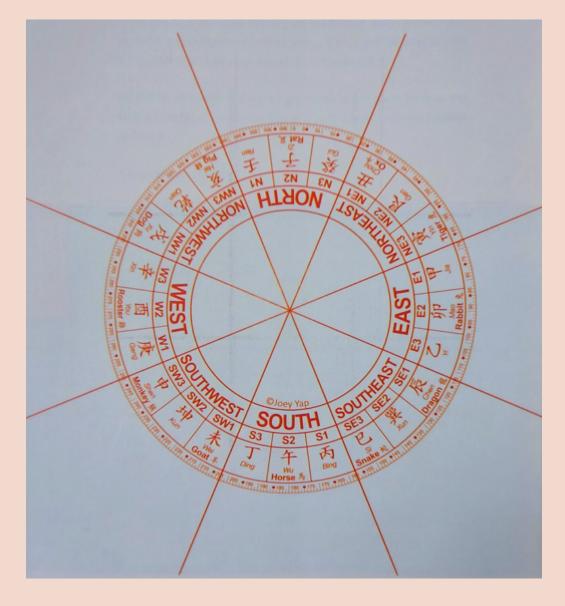

2          | 8     | 2013          | 2     |
| 1972          | 1     | 1993          | 7     | 2014          | 4     |
| 1973          | 9     | 1994          | 6     | 2015          | 3     |
| 1974          | 8     | 1995          | 2     | 2016          | 2     |
| 1975          | 7     | 1996          | 4     | 2017          | 1     |
| 1976          | 6     | 1997          | 3     | 2018          | 9     |
| 1977          | 2     | 1998          | 2     | 2019          | 8     |
| 1978          | 4     | 1999          | 1     | 2020          | 7     |
| 1979          | 3     | 2000          | 9     | 2021          | 6     |
| 1980          | 2     | 2001          | 8     | 2022          | 2     |

olar New Year 4th of February



#### THE ORIGINAL LO SHU





### **THE 24 MOUNTAIN**





### TABLE # 2THE 4 FAVOURABLE DIRECTIONS

|       | Sheng Qi        | Tian Yi         | Yan Nian  | Fu Fei    |
|-------|-----------------|-----------------|-----------|-----------|
| Gua # | Life Generating | Heavenly Doctor | Longevity | Stability |
| 1     | SouthEast       | East            | South     | North     |
| 2     | NorthEast       | West            | NorthWest | SouthWest |
| 3     | South           | North           | SouthEast | East      |
| 4     | North           | South           | East      | SouthEast |
| 6     | West            | NorthEast       | SouthWest | NorthWest |
| 7     | NorthWest       | SouthWest       | NorthEast | West      |
| 8     | SouthWest       | NorthWest       | West      | NorthEast |
| 9     | East            | SouthEast       | North