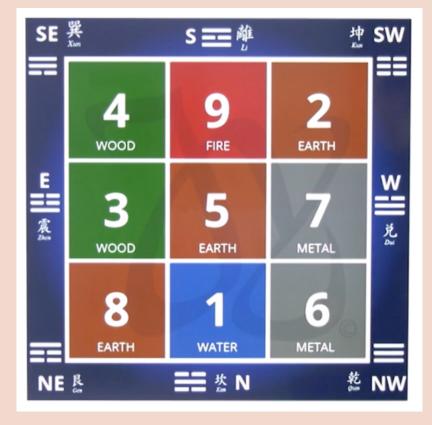

| 1971          | 2     | 1992          | 8     | 2013          | 2     |
| 1972          | 1     | 1993          | 7     | 2014          | 4     |
| 1973          | 9     | 1994          | 6     | 2015          | 3     |
| 1974          | 8     | 1995          | 2     | 2016          | 2     |
| 1975          | 7     | 1996          | 4     | 2017          | 1     |
| 1976          | 6     | 1997          | 3     | 2018          | 9     |
| 1977          | 2     | 1998          | 2     | 2019          | 8     |
| 1978          | 4     | 1999          | 1     | 2020          | 7     |
| 1979          | 3     | 2000          | 9     | 2021          | 6     |
| 1980          | 2     | 2001          | 8     | 2022          | 2     |

olar New Year 4th of February



#### THE ORIGINAL LO SHU





### **THE 24 MOUNTAIN**





### TABLE # 2THE 4 FAVOURABLE DIRECTIONS

|       | Sheng Qi        | Tian Yi         | Yan Nian  | Fu Fei    |
|-------|-----------------|-----------------|-----------|-----------|
| Gua # | Life Generating | Heavenly Doctor | Longevity | Stability |
| 1     | SouthEast       | East            | South     | North     |
| 2     | NorthEast       | West            | NorthWest | SouthWest |
| 3     | South           | North           | SouthEast | East      |
| 4     | North           | South           | East      | SouthEast |
| 6     | West            | NorthEast       | SouthWest | NorthWest |
| 7     | NorthWest       | SouthWest       | NorthEast | West      |
| 8     | SouthWest       | NorthWest       | West      | NorthEast |
| 9     | East